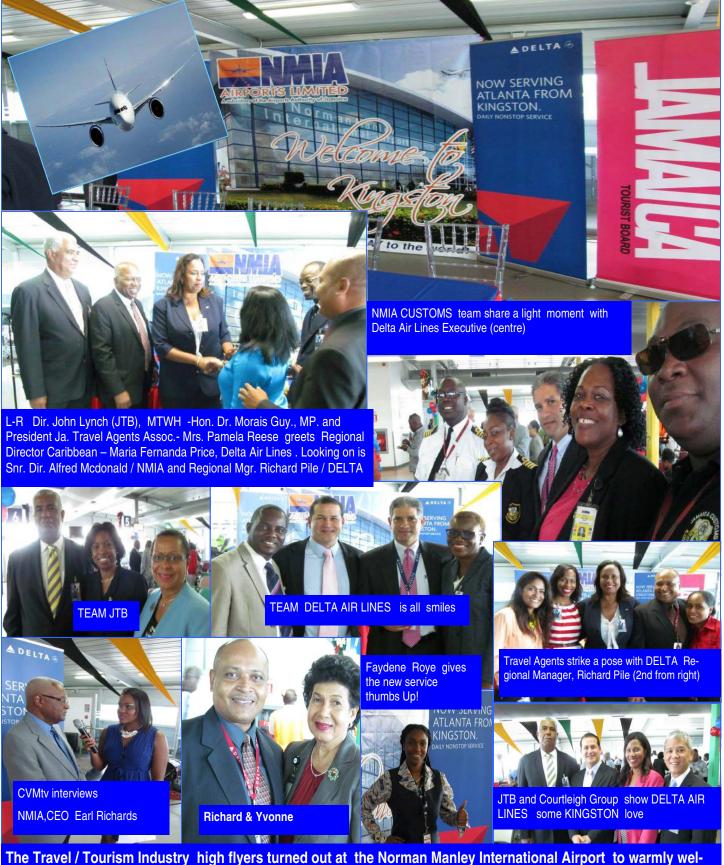

#### **KGN.Dec.19 HIGHLIGHTS of DELTA AIR LINES Official Launch / NMIA Passenger Pier**

The Travel / Tourism Industry high flyers turned out at the Norman Manley International Airport to warmly welcome the re-introduction of DELTA AIR LINES direct service to Destination Kingston from Atlanta.