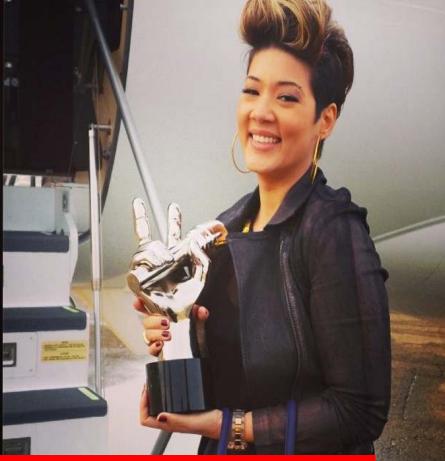

### Meanwhile at the NMIA GENERAL AVIATION CENTRE : Dec. 21 HOME-GIRL TESSANNE CHIN returns to GRAND WELCOME & FAN

**FARE** 3 days after her historic win on the American singing competition, **THE VOICE**. She was met by Government officials, family members and many proud Jamaicans.

Singing Sensation TESSANNE holds on tight to her Season 5 THE VOICE trophy as she stands next to the private jet that brought her home.

AIRPORTS NEWS & UPDATES extends a Warm Welcome, BIG CONGRATS and BEST WISHES to TESSANNE CHIN. #veryproudjamaican